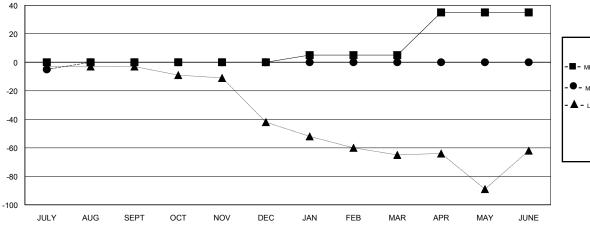

## GOALS AND ACTUAL NEW CLUBS CUMULATIVE

| -■- MEMBER GROWTH NET GOAL        |  |
|-----------------------------------|--|
| - ● - MEMBER GROWTH ACTUAL        |  |
| - ▲ - LAST YEAR MEMBERSHIP ACTUAL |  |
|                                   |  |
|                                   |  |
|                                   |  |